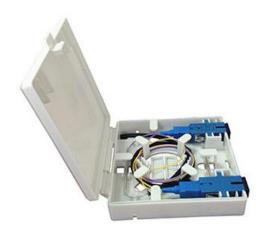

## 1. Descriptionss

Ftth fiber optic socket panel (S02) also called ftth fiber optic faceplate, designed to in a wall mount way installing SC, FC, LC fiber optic adapter to fix with pigtails or ftth drop cable. the most popular ftth fiber optic socket panel is 86 type.

## 3. Specifications

Dimension(mm): 97.9x86.3x22

Material: ABS plastic

• Max. capacity: 2 fibers

• Adapter port: 2pcs SC simplex